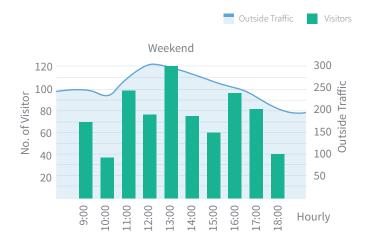

## Camberly Store: Opening & Closing Time Analysis

Report Period: 23/11/2014 - 29/11/2014 (Week 47)

| Day       | Opening Time |                     | Closing Time |           | Extended hour | Expected hour | Expected saved label hour |
|-----------|--------------|---------------------|--------------|-----------|---------------|---------------|---------------------------|
|           | Current      | Suggested           | Current      | Suggested |               |               |                           |
| Monday    | 8:30am       | 9:00am              | 7:30pm       | 8:00pm    | +1h           | <b>28.5</b> % | N/A                       |
| Tueday    | 8:30am       | 8:00am              | 7:00pm       | 7:30pm    | -1h           | N/A           | 1h                        |
| Wednesday | 10:00am      | 9:00am              | 5:30pm       | 6:30pm    | -2h           | N/A           | 2h                        |
| Thursday  | 10:00am      | 10:00am<br>(Remain) | 5:00pm       | 6:00pm    | -1h           | N/A           | 1h                        |
| Friday    | 9:00am       | 8:00am              | 8:00pm       | 6:00pm    | +1h           | <b>2</b> 9.3% | N/A                       |
| Saturday  | 7:00am       | 8:00am              | 8:30pm       | 7:30pm    | +2h           | <b>68.9</b> % | N/A                       |
| Sunday    | 7:00am       | 8:00am              | 7:00pm       | 5:00pm    | +3h           | <b>28.9%</b>  | N/A                       |