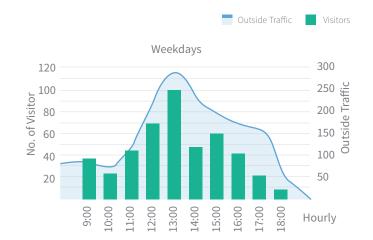

## Camberly Store: Opening & Closing Time Analysis

Report Period: 23/11/2014 - 29/11/2014 (Week 47)

| Day       | Opening Time |                     | Closing Time |           | Extended hour | Expected hour | Expected saved label hour |
|-----------|--------------|---------------------|--------------|-----------|---------------|---------------|---------------------------|
|           | Current      | Suggested           | Current      | Suggested |               |               |                           |
| Monday    | 8:30am       | 9:00am              | 7:30pm       | 8:00pm    | +1h           | <b>28.5</b> % | N/A                       |
| Tueday    | 8:30am       | 8:00am              | 7:00pm       | 7:30pm    | -1h           | N/A           | 1h                        |
| Wednesday | 10:00am      | 9:00am              | 5:30pm       | 6:30pm    | -2h           | N/A           | 2h                        |
| Thursday  | 10:00am      | 10:00am<br>(Remain) | 5:00pm       | 6:00pm    | -1h           | N/A           | 1h                        |
| Friday    | 9:00am       | 8:00am              | 8:00pm       | 6:00pm    | +1h           | <b>2</b> 9.3% | N/A                       |
| Saturday  | 7:00am       | 8:00am              | 8:30pm       | 7:30pm    | +2h           | <b>68.9</b> % | N/A                       |
| Sunday    | 7:00am       | 8:00am              | 7:00pm       | 5:00pm    | +3h           | <b>28.9%</b>  | N/A                       |