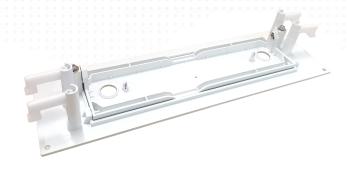

Tiltable Surface Mounting Bracket

## 3D Max Titled Flush Mounting Bracket TM

Product Code: FC-FAC37

## **TECHNICAL DATA**

| Compatible With | FootfallCam 3D Max™<br>FootfallCam 3D Max2™ |
|-----------------|---------------------------------------------|
| Maximum Load    | 2kg                                         |
| Weight          | 0.18kg                                      |
| Material        | ASA Plastic                                 |
| Environment     | Indoor                                      |
| Extension Reach | 0.3m to 0.6m                                |