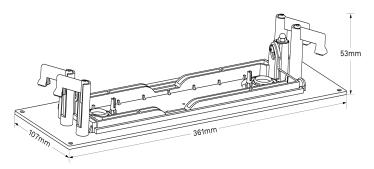

Tiltable Surface Mounting Bracket

## 3D Max Titled Flush Mounting Bracket TM



Product Code: FC-FAC37

## **TECHNICAL DATA**

| Compatible With | FootfallCam 3D Max™<br>FootfallCam 3D Max2™ |
|-----------------|---------------------------------------------|
| Maximum Load    | 2kg                                         |
| Weight          | 0.18kg                                      |
| Material        | ASA Plastic                                 |
| Environment     | Indoor                                      |
| Extension Reach | 0.3m to 0.6m                                |

## **CASE DIMENSION**



## **HOW TO INSTALL**

**Step 1:** Determine the mounting location of the 3DMax/ 3DMax2 and cut a rectangle hole of size 337 mm (W) x 80mm (L) on the ceiling space for installation of the mounting.



**Step 2** Attach the counter to the bracket and secure it in place.



**Step 3** Clamp the bracket with the attached counter onto the ceiling and secure it by fastening 4x Screw A (Blue). Additional breakable holes are provided on each corner for direct mounting.



**Step 4** (Optional) Tilt the counter to the desired angle by turning the Screws B (Red) located next to the counter.