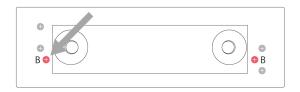

**Step 3** Clamp the bracket with the attached counter onto the ceiling and secure it by fastening 4x Screw A (Blue). Additional breakable holes are provided on each corner for direct mounting.

**Step 4** (Optional) Tilt the counter to the desired angle by turning the Screws B (Red) located next to the counter.