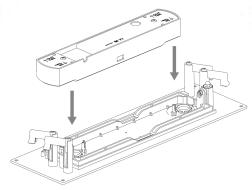

## **HOW TO INSTALL**

**Step 1:** Determine the mounting location of the 3DMax/ 3DMax2 and cut a rectangle hole of size 337 mm (W) x 80mm (L) on the ceiling space for installation of the mounting.

**Step 2** Attach the counter to the bracket and secure it in place.

**Step 3** Clamp the bracket with the attached counter onto the ceiling and secure it by fastening 4x Screw A (Blue). Additional breakable holes are provided on each corner for direct mounting.

**Step 4** (Optional) Tilt the counter to the desired angle by turning the Screws B (Red) located next to the counter.