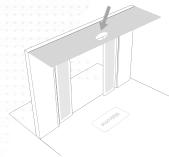

## **HOW TO INSTALL**

**Step 1:** Determine the mounting location of the 3DMax/ 3DMax2 and cut a rectangle hole of size 337 mm (W) x 80mm (L) on the ceiling space for installation of the mounting.

**Step 2** Attach the counter to the bracket and secure it in place.