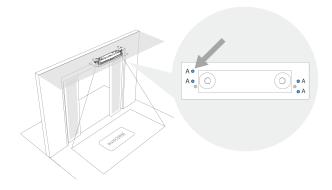

**Step 3** Clamp the bracket with the attached counter onto the ceiling and secure it by fastening 4x Screw A (Blue). Additional breakable holes are provided on each corner for direct mounting.

**Step 4** (Optional) Tilt the counter to the desired angle by turning the Screws B (Red) located next to the counter.