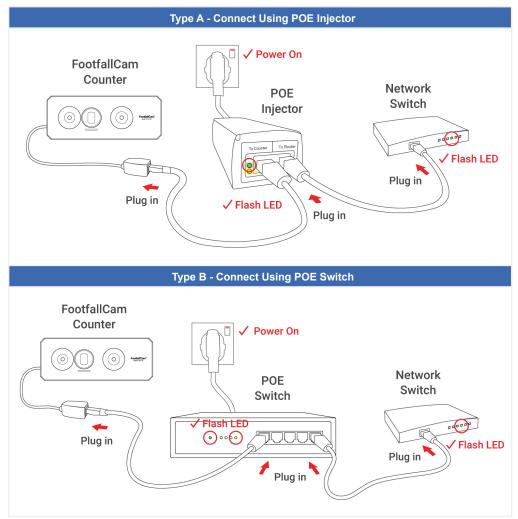

If the device shows **NO LIGHT / Yellow LED**, please ensure you have plugged in the network cable tightly or power on the device.