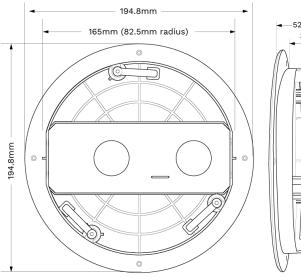

## **PRODUCT DIMENSION**

FRONT VIEW

SIDE VIEW

**Step 3** Clamp the bracket with the attached counter onto the ceiling and secure it by fastening 3x Screw A (Blue). Additional breakable holes are provided on each corner for direct mounting.

## **HOW TO INSTALL**

**Step 1:** Determine the mounting location of the 3D Pro2 and cut a circle hole of size 165mm diameter (82.5mm radius) on the ceiling space for installation of the mounting.

Step 2 Attach the counter to the bracket and secure it in place