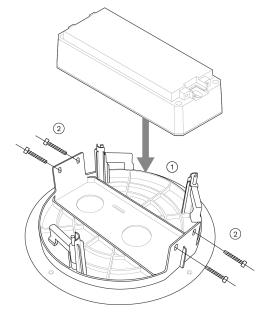

## **HOW TO INSTALL**

**Step 1:** Determine the mounting location of the 3D Pro2 and cut a circle hole of size 165mm diameter (82.5mm radius) on the ceiling space for installation of the mounting.

Step 2 Attach the counter to the bracket and secure it in place

## **PRODUCT DIMENSION**

FRONT VIEW

SIDE VIEW

**Step 3** Clamp the bracket with the attached counter onto the ceiling and secure it by fastening 3x Screw A (Blue). Additional breakable holes are provided on each corner for direct mounting.