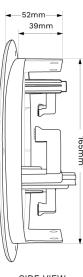

## **PRODUCT DIMENSION**

FRONT VIEW

SIDE VIEW

**Step 3** Clamp the bracket with the attached counter onto the ceiling and secure it by fastening 3x Screw A (Blue). Additional breakable holes are provided on each corner for direct mounting.