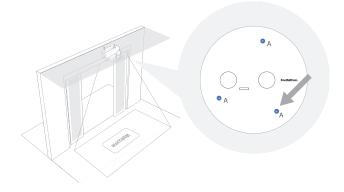

## **PRODUCT DIMENSION**

FRONT VIEW

SIDE VIEW

**Step 3** Clamp the bracket with the attached counter onto the ceiling and secure it by fastening 3x Screw A (Blue). Additional breakable holes are provided on each corner for direct mounting.