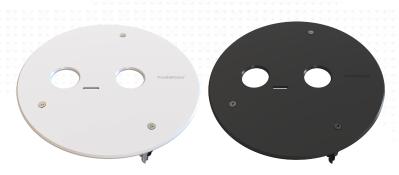

Seamless Design Ceiling Mounting Flush Mount Kits 3DPro2<sup>TM</sup>

Product Code: FC-FAC46

## **TECHNICAL DATA**

| Compatible With | FootfallCam 3D Pro2™ |
|-----------------|----------------------|
| Maximum Load    | 2kg                  |
| Weight          | 0.18kg               |
| Material        | ASA Plastic          |
| Variant         | White, Black         |
| Environment     | Indoor               |
|                 |                      |